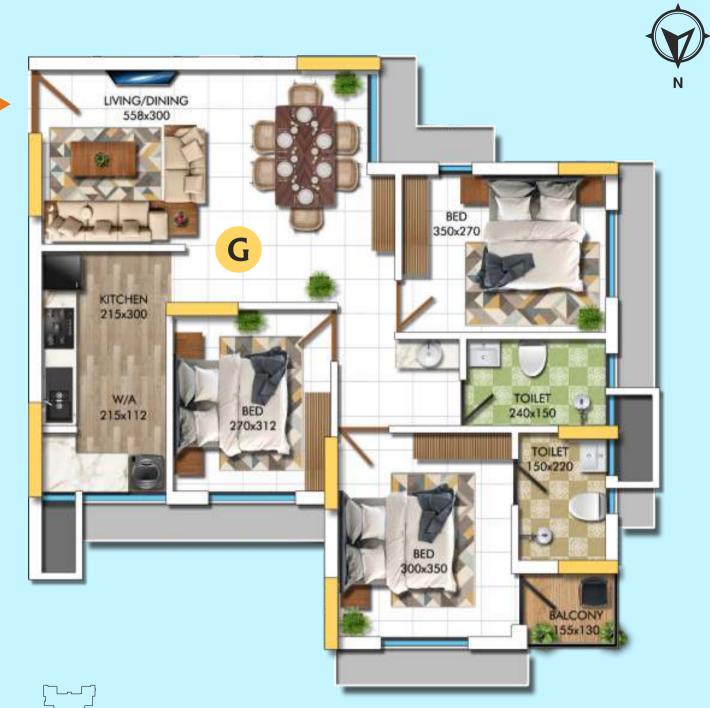

#### TYPE G

3 BHK - 1st to 14th floor Super Built up Area: 1073 Sqft Area As Per RERA(Including Internal Walls & Toilet, excluding Balcony) - 772 Sqft

Area As Per RERA(Including Internal Walls & Toilet, excluding Balcony) - 816 SQ. FT.

Dimensions may vary slightly during construction. Furniture and fixtures are indicative only.

All dimensions are in centimetres. Plans and areas are subject to minor changes.