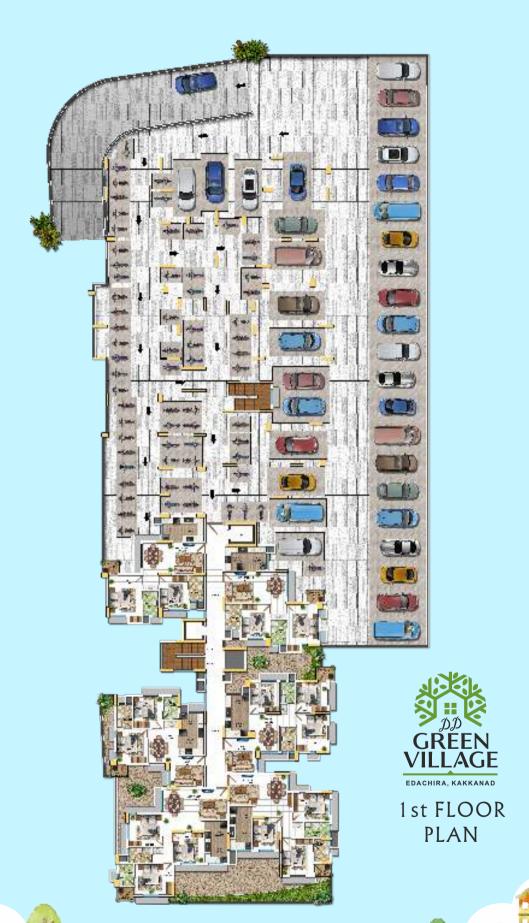

60 PROJECTS

DD Green Village, Desai Homes' new project
at Edachira, Kakkanad offers you a total of 160 units
of 2 & 3 BHK apartments
that ranges from 862 sq. ft. to 1131 sq. ft.
The single tower with basement,
ground floor and 14 floors has all
top notch facilities at hand and ample parking space with basement, ground floor and half of
the first floor designated for it.