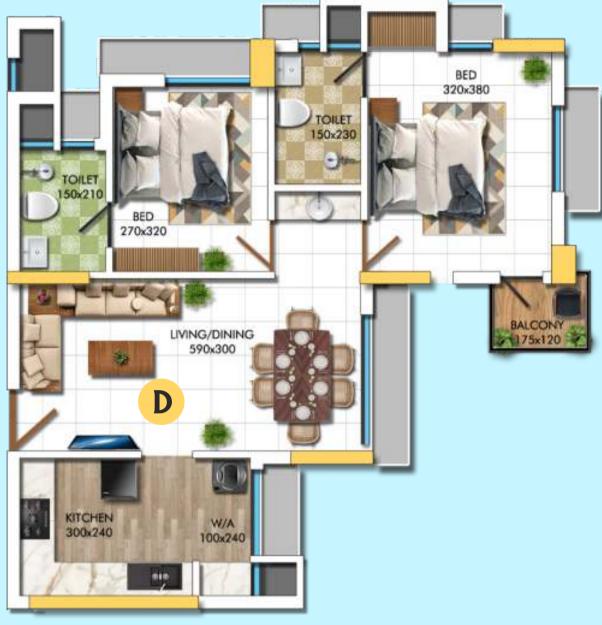

#### TYPE D

2BHK - 2nd to 14th floor Super Built up Area: 933 Sqft Area As Per RERA(Including Internal Walls & Toilet, excluding Balcony) - 644 Sqft