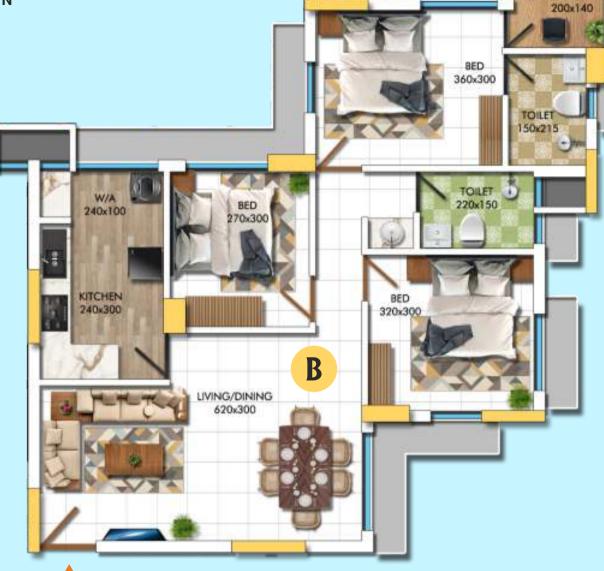

3BHK - 2nd to 14th floor:
Super Built up Area: 1109 Sqft
Area As Per RERA(Including Internal Walls & Toilet,
excluding Balcony) - 796 Sqft

Dimensions may vary slightly during construction. Furniture and fixtures are indicative only. All dimensions are in centimetres. Plans and areas are subject to minor changes.