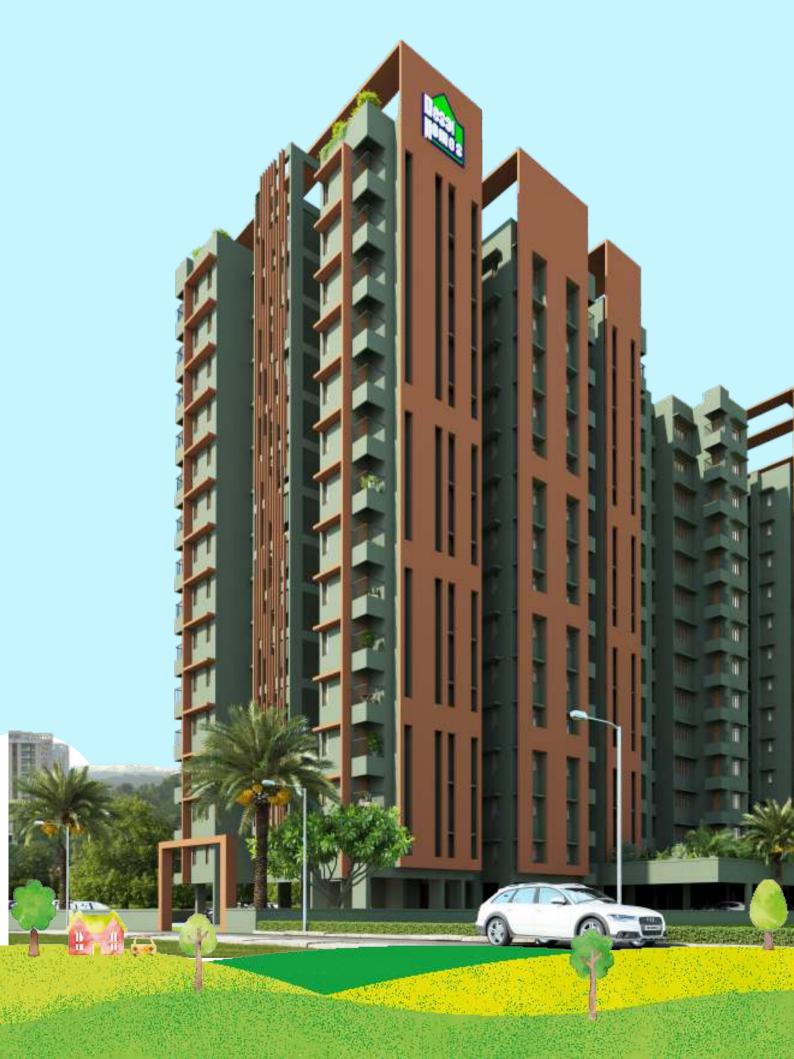

60 PROJECTS

DD Green Village, Desai Homes' new project
at Edachira, Kakkanad offers you a total of 160 units
of 2 & 3 BHK apartments
that ranges from 862 sq. ft. to 1131 sq. ft.
The single tower with basement,
ground floor and 14 floors has all
top notch facilities at hand and ample parking space with basement, ground floor and half of
the first floor designated for it.