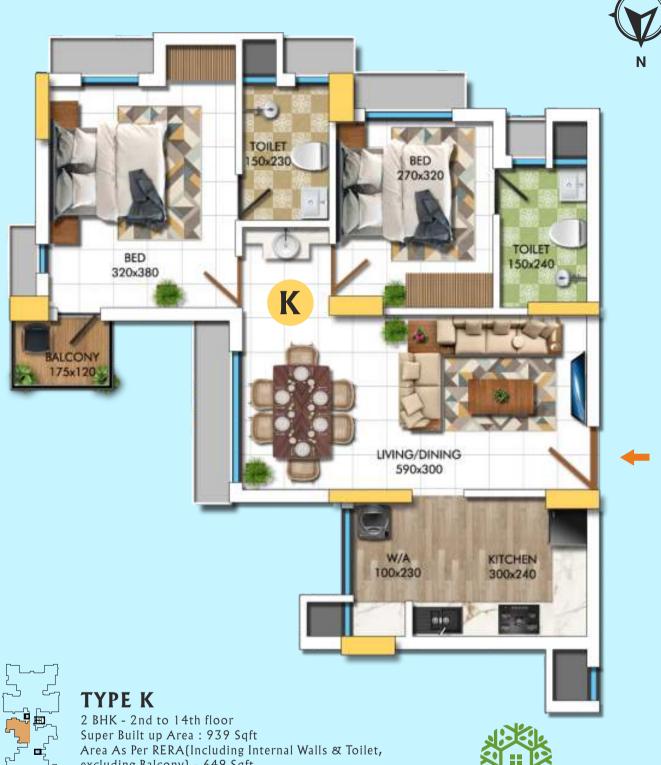

## TYPE J

2BHK - 1st to 14th floor Super Built up Area: 939 Sqft Area As Per RERA(Including Internal Walls & Toilet, excluding Balcony) - 649 Sqft

excluding Balcony) - 649 Sqft.

Dimensions may vary slightly during construction. Furniture and fixtures are indicative only. All dimensions are in centimetres. Plans and areas are subject to minor changes.

Area As Per RERA(Including Internal Walls & Toilet, excluding Balcony) - 816 SQ. FT.

Dimensions may vary slightly during construction. Furniture and fixtures are indicative only.

All dimensions are in centimetres. Plans and areas are subject to minor changes.