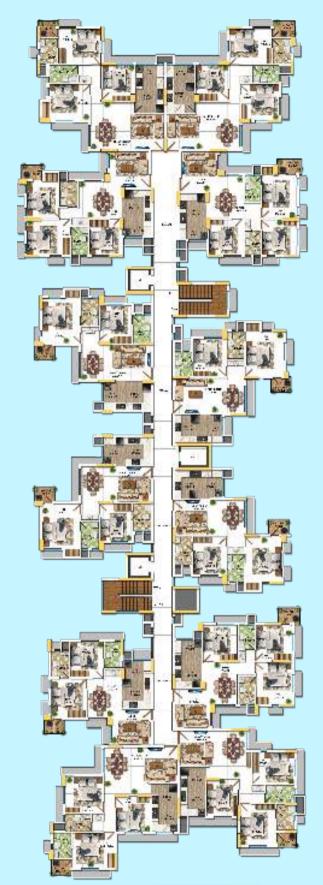

60 PROJECTS

DD Green Village, Desai Homes' new project
at Edachira, Kakkanad offers you a total of 160 units
of 2 & 3 BHK apartments
that ranges from 862 sq. ft. to 1131 sq. ft.
The single tower with basement,
ground floor and 14 floors has all
top notch facilities at hand and ample parking space with basement, ground floor and half of
the first floor designated for it.