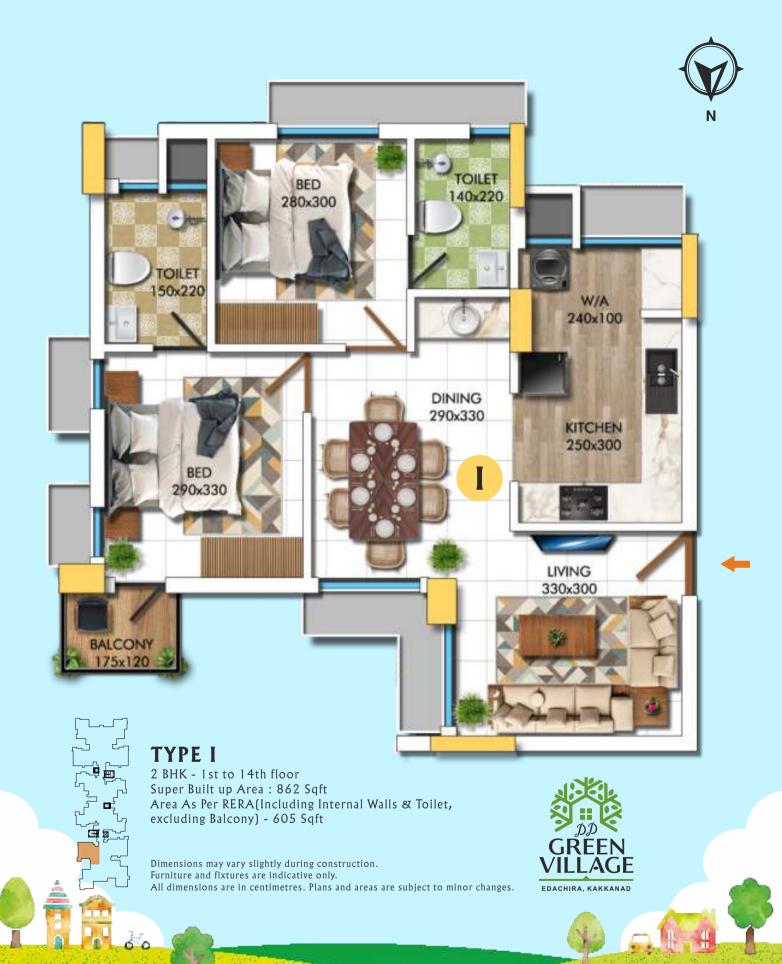

#### TYPE E

2 BHK - 1st to 14th floor Super Built up Area: 927 Sqft Area As Per RERA(Including Internal Walls & Toilet, excluding Balcony) - 641 Sqft

N