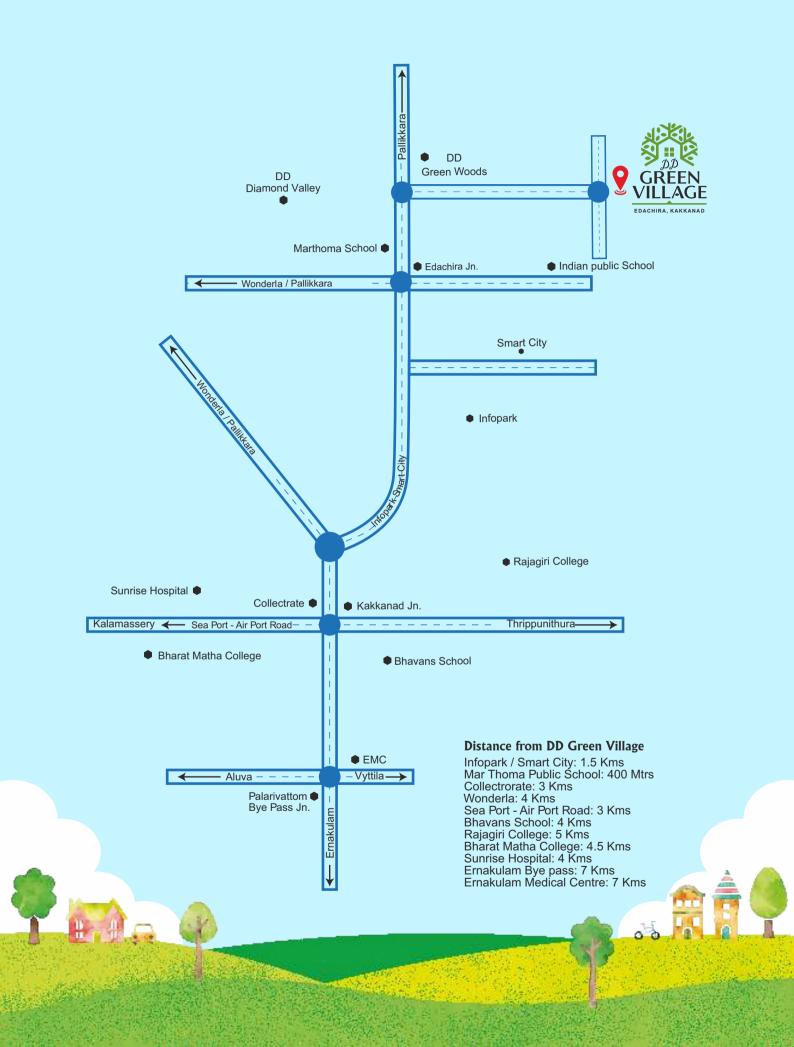

Edachira, Kakkanad situated at the eastern part
of the city homes residential and commercial domains
in the city. With Smart City and Infopark,
the locale is a prominent spot for IT sector.
Many residential projects including
DD Diamond Valley & DD Green Woods lies in close vicinity.

# CONNECTED

You can stay well-connected with different locations
of the city as there are many roads that pass via or close by Edachira.

Infopark road to reach Infopark,

Kochi-Panvel Highway to stay connected to the main city,

NH 544 to get to Cochin International airport

are few among them.

The second phase of Kochi Metro

also passes Via Edachira.

TYPICAL FLOOR PLAN 2nd to 13th

3 BHK - 1st to 14 th Floor

Super Built - up Area: 1131 SQ. FT.