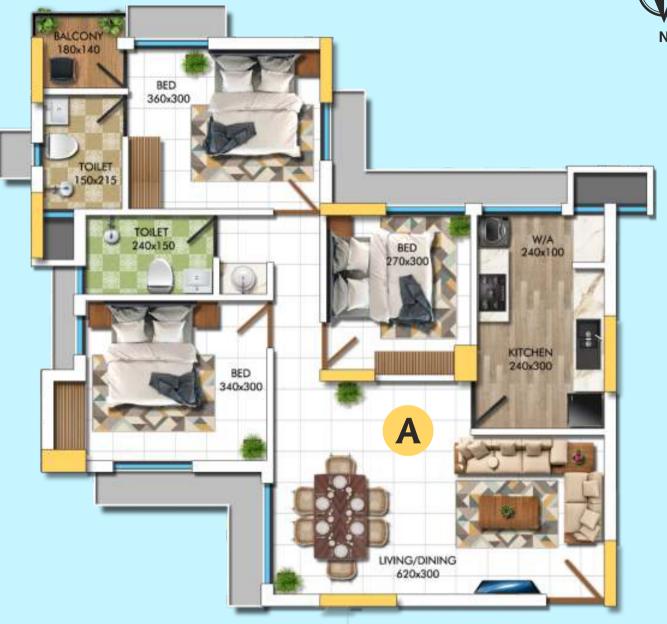

Area As Per RERA(Including Internal Walls & Toilet, excluding Balcony) - 816 SQ. FT.

Dimensions may vary slightly during construction. Furniture and fixtures are indicative only.

All dimensions are in centimetres. Plans and areas are subject to minor changes.