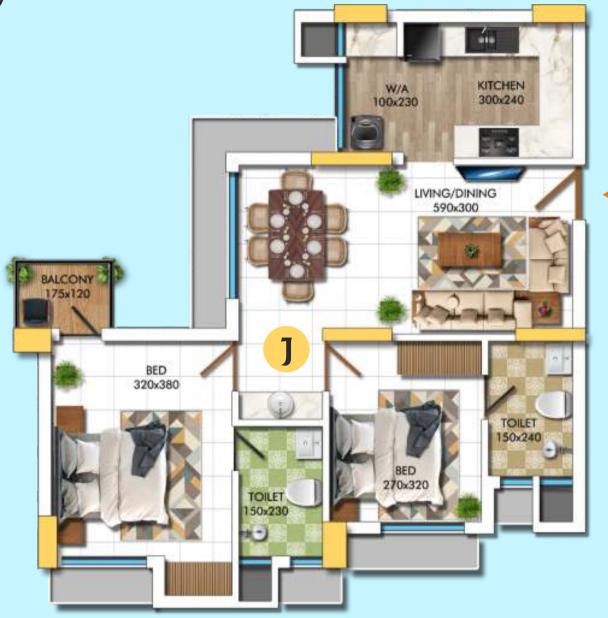

## TYPE J

2BHK - 1st to 14th floor Super Built up Area: 939 Sqft Area As Per RERA(Including Internal Walls & Toilet, excluding Balcony) - 649 Sqft

excluding Balcony) - 649 Sqft.

Dimensions may vary slightly during construction. Furniture and fixtures are indicative only. All dimensions are in centimetres. Plans and areas are subject to minor changes.

Area As Per RERA(Including Internal Walls & Toilet, excluding Balcony) - 816 SQ. FT.

Dimensions may vary slightly during construction. Furniture and fixtures are indicative only.

All dimensions are in centimetres. Plans and areas are subject to minor changes.