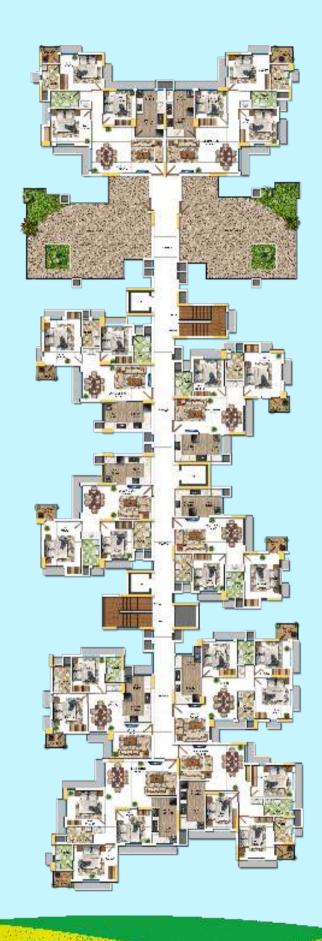

NH 544 to get to Cochin International airport

are few among them.

The second phase of Kochi Metro

also passes Via Edachira.

TYPICAL FLOOR PLAN 2nd to 13th

3 BHK - 1st to 14 th Floor

Super Built - up Area: 1131 SQ. FT.