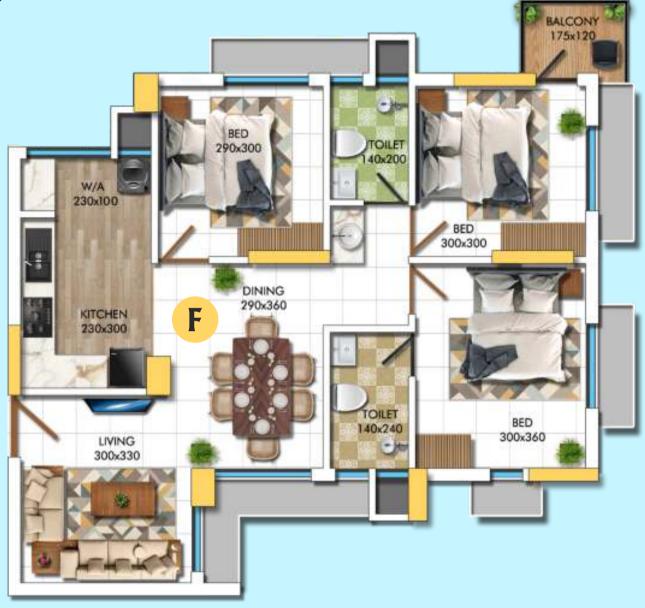

#### TYPE F

3BHK - 1st to 14th floor Super Built up Area: 1051 Sqft Area As Per RERA(Including Internal Walls & Toilet, excluding Balcony) - 747 Sqft