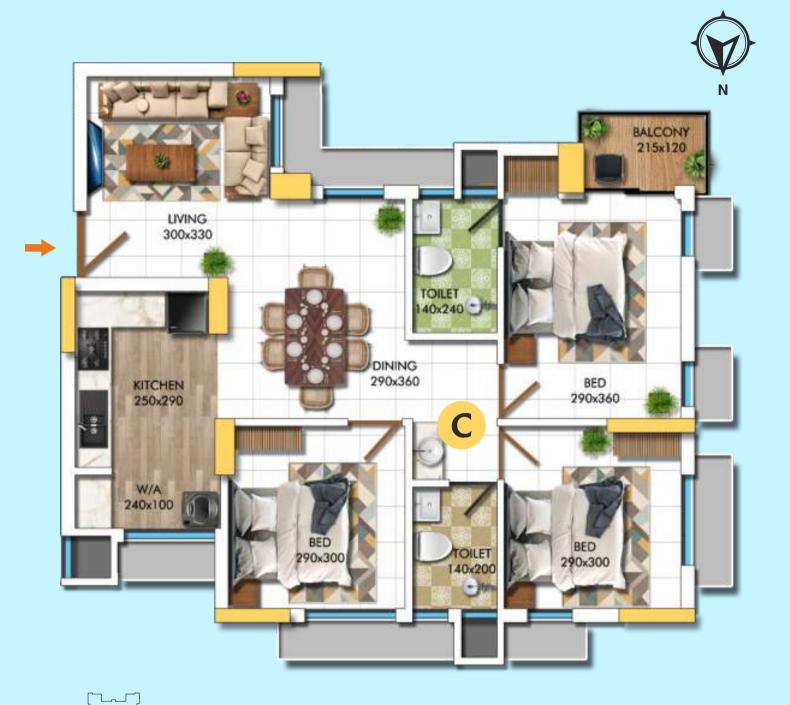

#### TYPE H

3BHK - 1st to 14th floor Super Built up Area: 1105 Sqft Area As Per RERA(Including Internal Walls & Toilet, excluding Balcony) - 796 Sqft

N