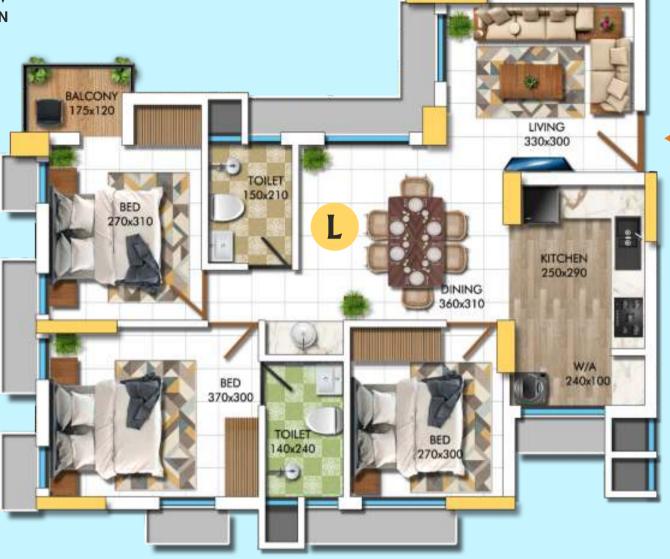

#### TYPE L

3BHK - 2nd to 14th floor Super Built up Area: 1060 Sqft Area As Per RERA(Including Internal Walls & Toilet, excluding Balcony) - 755 Sqft