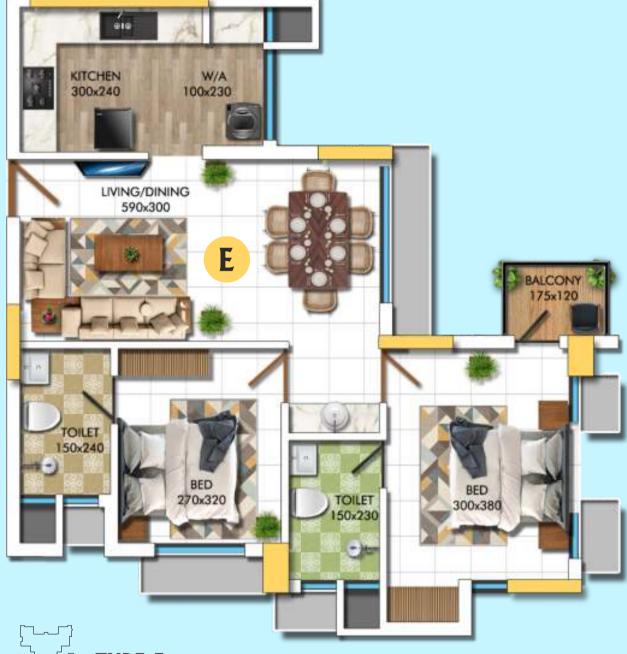

#### TYPE E

2 BHK - 1st to 14th floor Super Built up Area: 927 Sqft Area As Per RERA(Including Internal Walls & Toilet, excluding Balcony) - 641 Sqft

N