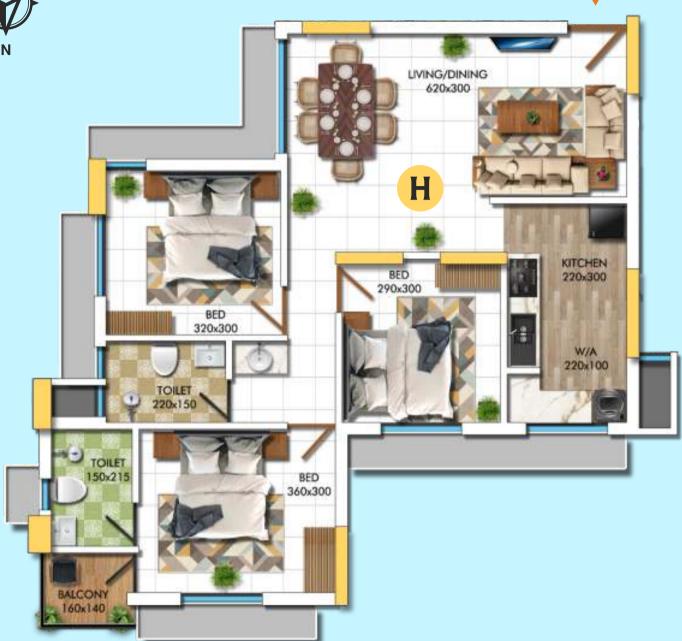

#### TYPE H

3BHK - 1st to 14th floor Super Built up Area: 1105 Sqft Area As Per RERA(Including Internal Walls & Toilet, excluding Balcony) - 796 Sqft

N