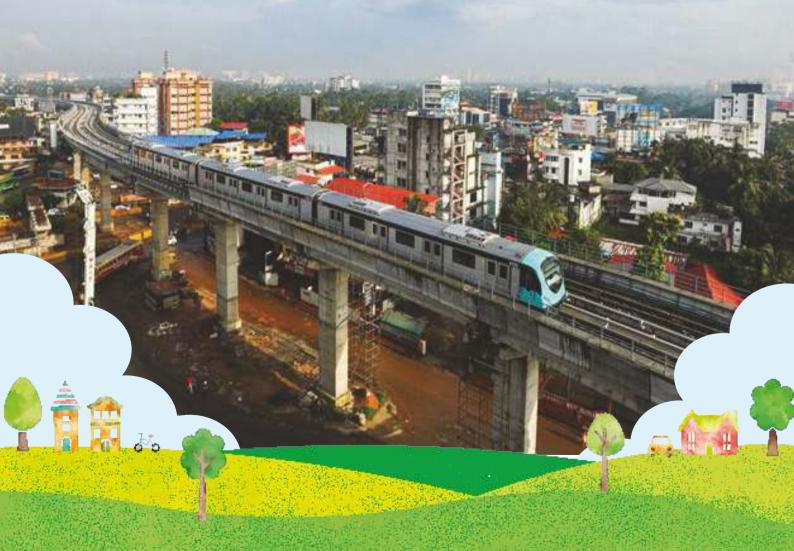

NH 544 to get to Cochin International airport

are few among them.

The second phase of Kochi Metro

also passes Via Edachira.

TYPICAL FLOOR PLAN 2nd to 13th

3 BHK - 1st to 14 th Floor

Super Built - up Area: 1131 SQ. FT.